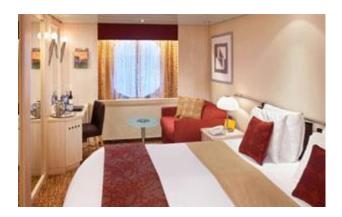

## OUTSIDE OCEAN VIEW Staterooms (cat. 8)

Stateroom: 177 sq. ft.

## Features:

- Ocean view window
- Two beds convertible to queen-size
- Vanity
- Hair dryer
- 32" LCD TV
- Sitting area with sofa
- Some cabins may have a trundle bed