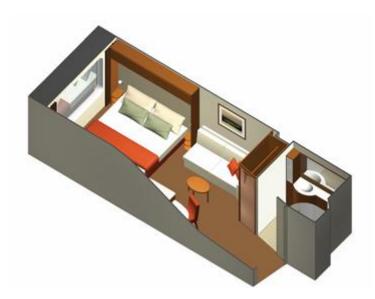

## OUTSIDE OCEAN VIEW Staterooms (cat. 8)

Stateroom: 177 sq. ft.

## Features:

- Ocean view window
- Two beds convertible to queen-size
- Vanity
- Hair dryer
- 32" LCD TV
- Sitting area with sofa
- Some cabins may have a trundle bed